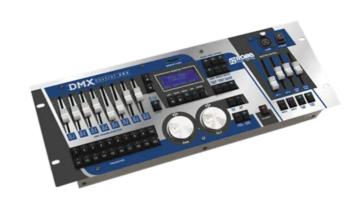

#### **Control and programming**

- Realtime control of Moving heads and Scanners
- Total 480 channels, 2 DMX Outputs
- Control 20 projectors up to 24 channels each
- 20 Fixture Groups
- 750 Programmable Scenes
- 255 Programs with max. 50 steps
- 100 Records with max. 50 steps
- 20 Programmable Chasers with adjustable speed
- 100 Projectors in Library (50 Projectors are user definable)
- 16 bit precision control of PAN and TILT movement
- LCD backlight display with adjustable contrast and backlight
- Sliders for direct control of light intensity during running scenes, programs and records
- Parallel running 2 scenes, programs and records
- Continually adjustable Step time and Fade time
- Macro functions Color and Gobo values can be assigned to the buttons
- User definable system default settings
- 2 encoder Wheels for smooth control of PAN and TILT movement
- Microphone music control facility
- Remote configuration, control and programming of projectors
- Security Code protection
- Desk Lamp socket
- 32 MB Multi Media Card which allows saving recorded scenes, programs and records. MM Card contains 60 banks, possibility to save 750x60 scenes, 255x60 programs, 100x60 records

## Rigging

• Rack size: 19″ 4U rack mountable