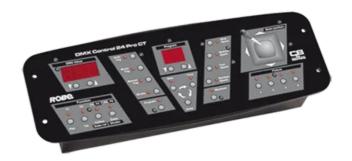

# **DMX Control 24 Pro CT™**

The DMX Control 24 Pro CT gives the user fast access with DMX controlled fixtures. The layout is made so any fixture using up to 6 DMX channels can be easily controlled.

Tel: +420-571-751500 Fax: +420-571-751515 Email: info@robe.cz

#### **Control and programming**

- Number of control channels: 24
- Up to 4 projectors each of max. 6 channels can be individually controlled
- 10 freely-programmable programs with up to 32 steps each
- 20 built-in programs
- Manual control of all projectors by joystick
- Manual strobe and black-out control
- · Audio, Manual and Auto trigger
- 3 pin XLR output
- Sound input: ¼ mono jack
- Built in programs for ClubScan 150/250 CT, ClubRoller 150/250 CT, ClubSpot 150 CT, ClubSpot 160 CT