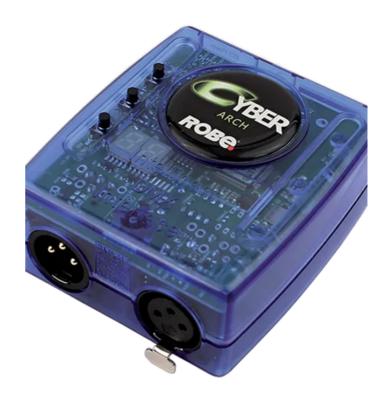

## **Cyber Arch**™

Second generation of the Cyber Control software contains many new and improved features and functions, including support for both 32/64-bit computer versions, new Easy Stand Alone PRO software and newly designed hardware interfaces with more XLR connectors, SD Card data storage, real time clock and others.

Cyber Arch is using a new USB-DMX interface with one 512 DMX-out channel. Designed especially for architectural installations, it allows easy control of lighting within a variety of places such as homes, hotels, restaurants, fountains, gardens, and many more.

## **Main features**

- 512 standalone DMX channels
- 1024 live DMX channels
- Port triggering
- Time triggering with daylight saving and sunset/sunrise functions
- Configurable DMX signal
- Replaceable battery
- Supported software: Easy Stand Alone