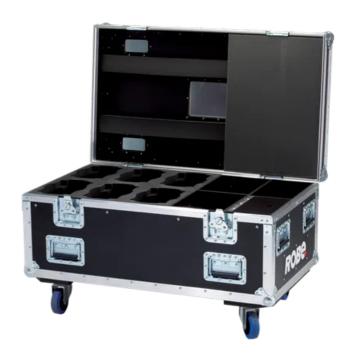

## Six-Pack Top Loader Case LEDBeam 100™

This case can fit six units of ROBIN 100 LEDBeam and offers another four compartments for accessories. It is constructed from high-quality, water repellent 9 mm thick plywood. It has a black finish exterior and features aluminium protected edges and tough steel corners. This case is equipped with four metal recessed wheels for easy transport.

## **Exterior dimensions**

• 1000 x 600 x 580 mm (39.4" x 23.6" x 22.8")