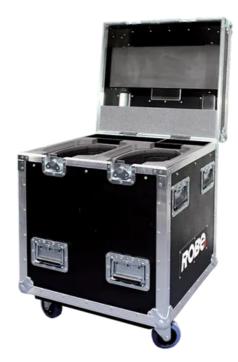

## **Dual Top Loader Case Pointe®**

This Dual Top Loader Case provides full protection for two Pointe units. It was built to endure the rigors of the touring and rental market. The case is manufactured from high-quality, water repellent 9 mm thick plywood. The features include durable construction, consisting of ball corners, strong metal handles and roller castors on the base to enable easy roll-on and roll-out.