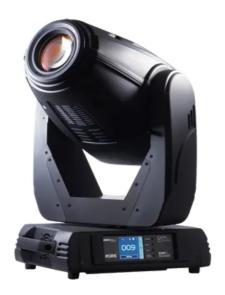

## **ROBIN® 300 Plasma Spot**

The amazing ROBIN® 300 Plasma Spot Light is the first in a unique and new era of plasma lamp based fixtures from Robe.

Robin 300 Plasma Spot light is the first in a new generation of fixtures we have all been dreaming about! A perfect colour rendering index (CRI = 94), an extremely flat and even light beam (1:1.5) and a lifespan of 10.000 hours - all these fantastic features exist thanks to a brand new light source - the plasma lamp, which is now being introduced to the market. Moreover, the new plasma lamp source offers a dimming capability from 20-100% and a semi-hot restrike function (less than 120 sec. for full lamp brightness after shutting off).