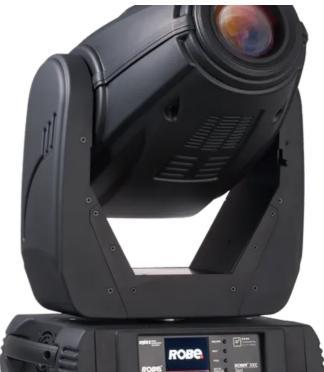

## **ROBIN® 300E Spot**

Onboard is a package of specially designed modular features including a large 10° - 40° zoom, CMY+CTO, static and rotating gobo wheels, colour wheel, frost, iris and many more.

ROBIN<sup>®</sup> 300E Spot light is a neat, punchy profile fixture with superior functions such as a large linear zoom and dynamic hot-spot control, ideal for a wide range of applications.

A full package of rotating and static gobos plus full CMY+CTO and colour wheels give a standard base for any show. Advanced features like variable frost, linear iris, rotating prism and speedy mechanical shutters provide subtle and detailed in-tuning.