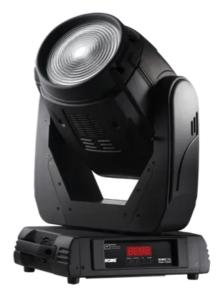

## **ROBIN® 300 Wash Classic**

A flexible, lightweight, silent fixture with a zoom range of 10° - 35°. The compact dimensions of the ROBIN 300E Wash Classic make it easy to conceal, whilst providing an extremely efficient light output and a stunning colour range from the gentlest of pastels to the richest of saturates.