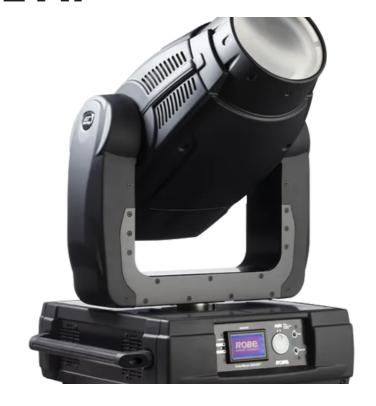

## ColorBeam 2500E AT™

A brand new ColorBeam 2500E AT is the most powerful moving head coming from Robe. ColorBeam 2500E AT delivers extremely bright, strong and punchy beam light output. This product is dedicated to the largest applications where extremely powerfull beameffect fixtures are required. On board Multistep zoom provides optional beam size from 6.5 - 10 degrees. Rotating gobos and Rotating prism create beautiful mid-air effects. ColorBeam 2500E AT provides full CMY/CTO and variable frost for creating nice washlight effects.