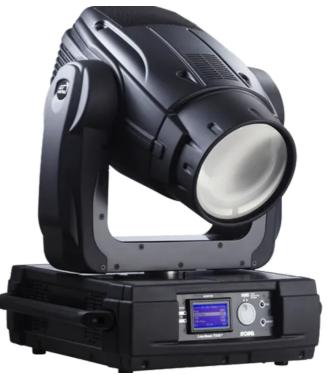

## ColorBeam 700E AT™

The ColorBeam 700E AT is a special beam effect offering a tight, punchy, powerful beam with an angle ranging from 1.5 - 6.5 degrees for additional flexibility.

The 7 rotating and 9 static gobos - all using Robe's amazing "SLOT&LOCK" system - when combined with the prism, offer the possibility of creating stunning, abstract aerial effects. This further enhances the ColorBeam 700 as a tool for those with fertile imaginations!

As is standard with all Robe's other 700 Series fixtures - other features include an ultra-smooth colour mixing system plus CTO, and a colour wheel with 7 "SLOT&LOCK" options.