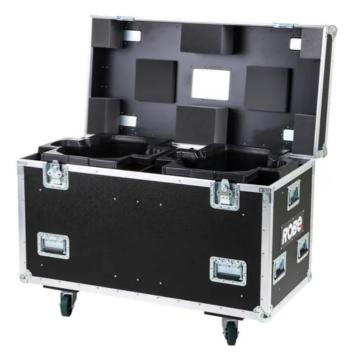

## **Dual Top Loader Case iPointe®**

This Dual Top Loader Case provides full protection two units of iPointe<sup>®</sup>. It was built to endure the rigors of the touring and rental market. The case is manufactured from highquality, water repellent 9 mm thick plywood. The features include durable construction, consisting of ball corners, strong metal handles and roller castors on the base to enable easy roll-on and roll-out.