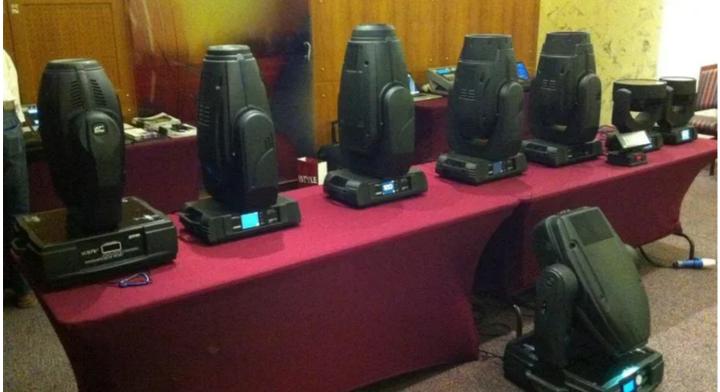

## **Products Involved**

CitySkape 48<sup>™</sup> LEDWash 300<sup>™</sup> LEDWash 600<sup>™</sup> MMX Spot<sup>™</sup>

ROBIN® 600E Spot™ ROBIN® 600E Wash

Robe lighting has completed a very successful 10 day Roadshow in the United Arab Emirates (UAE), which was co-ordinated by their Middle East Regional Sales Manager, Elie Battah, and visited more than 15 major lighting industry players and companies in the region.

Elie Battah presented the Roadshow with Elie Ghanem, Technical Support for the Middle East, and Robe's Sales Director Harry von den Stemmen joined the event team for some of the time.

The Roadshow showcased Robe's latest products including the new ROBIN MMX Spot, the ROBIN 600 and 300 LEDWashes, the ROBIN 600 Series Wash and Spot fixtures and the CitySkape 48.

It was the MMX - Robe's next generation of 1200 fixtures - that attracted the most interest by far - together with the LEDWash series, especially with installers in particular becoming ever more conscious as to the benefits of using greener technology - both for the planet and their budgets!