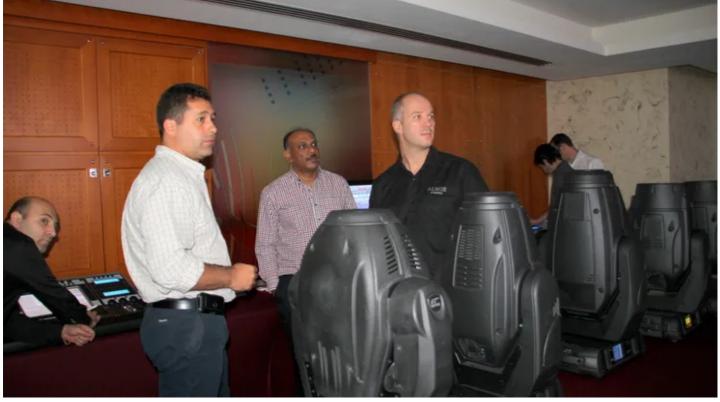

## **Products Involved**

CitySkape 48<sup>™</sup> LEDWash 300<sup>™</sup> LEDWash 600<sup>™</sup> MMX Spot<sup>™</sup>

ROBIN® 600E Spot™ ROBIN® 600E Wash

Robe lighting has completed a very successful 10 day Roadshow in the United Arab Emirates (UAE), which was co-ordinated by their Middle East Regional Sales Manager, Elie Battah, and visited more than 15 major lighting industry players and companies in the region.

Elie Battah presented the Roadshow with Elie Ghanem, Technical Support for the Middle East, and Robe's Sales Director Harry von den Stemmen joined the event team for some of the time.

The Roadshow showcased Robe's latest products including the new ROBIN MMX Spot, the ROBIN 600 and 300 LEDWashes, the ROBIN 600 Series Wash and Spot fixtures and the CitySkape 48.

Features impressing all about the MMX Spot were sophisticated creative features like the dual animation wheel, its brightness, power saving capabilities, small size and light weight ... which is significantly less than the generation of moving lights that it's replacing. On one day of the tour, the Robe team visited a similar event at the Fairmont Hotel in Dubai organised by lighting design practice Lighthouse – responsible for some of the best looking shows in the region and also owners of a very large Robe stock. Lighthouse's Steve and Terry Miranda demo'd a quantity of Robe products and Jands Europe's Neil Vann showcased the latest Jands Vista products.