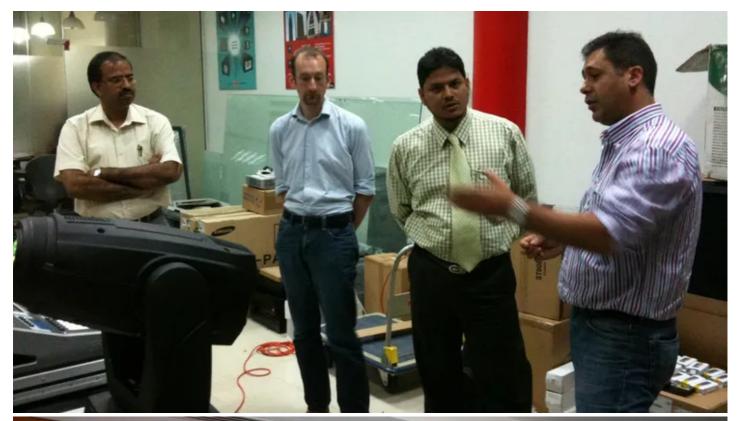

## **Products Involved**

CitySkape 48<sup>™</sup> LEDWash 300<sup>™</sup> LEDWash 600<sup>™</sup> MMX Spot<sup>™</sup>

ROBIN® 600E Spot™ ROBIN® 600E Wash

Robe lighting has completed a very successful 10 day Roadshow in the United Arab Emirates (UAE), which was co-ordinated by their Middle East Regional Sales Manager, Elie Battah, and visited more than 15 major lighting industry players and companies in the region.

Elie Battah presented the Roadshow with Elie Ghanem, Technical Support for the Middle East, and Robe's Sales Director Harry von den Stemmen joined the event team for some of the time.

The Roadshow showcased Robe's latest products including the new ROBIN MMX Spot, the ROBIN 600 and 300 LEDWashes, the ROBIN 600 Series Wash and Spot fixtures and the CitySkape 48.

Says Elie Battah, "The Roadshow was a great success and definitely enabled us to get really close to some of our clients and potential new customers, offering them a chance to see the technology close up and in depth in a relaxed environment."