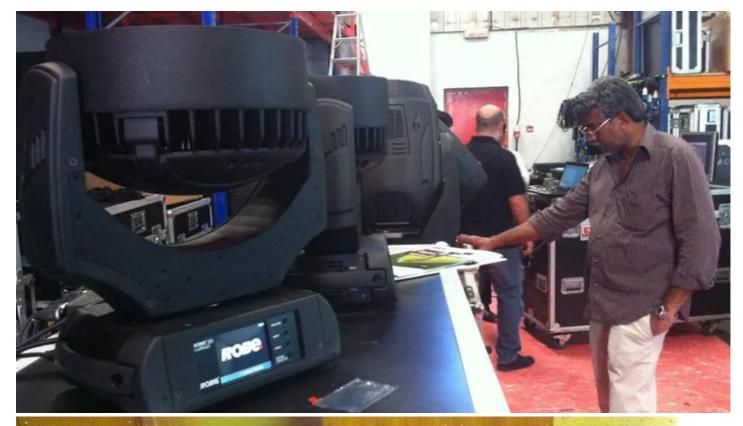

## **Products Involved**

CitySkape 48<sup>™</sup> LEDWash 300<sup>™</sup> LEDWash 600<sup>™</sup> MMX Spot<sup>™</sup>

ROBIN® 600E Spot™ ROBIN® 600E Wash

Robe lighting has completed a very successful 10 day Roadshow in the United Arab Emirates (UAE), which was co-ordinated by their Middle East Regional Sales Manager, Elie Battah, and visited more than 15 major lighting industry players and companies in the region.

Elie Battah presented the Roadshow with Elie Ghanem, Technical Support for the Middle East, and Robe's Sales Director Harry von den Stemmen joined the event team for some of the time.

The Roadshow showcased Robe's latest products including the new ROBIN MMX Spot, the ROBIN 600 and 300 LEDWashes, the ROBIN 600 Series Wash and Spot fixtures and the CitySkape 48.

It was the MMX - Robe's next generation of 1200 fixtures - that attracted the most interest by far - together with the LEDWash series, especially with installers in particular becoming ever more conscious as to the benefits of using greener technology - both for the planet and their budgets!