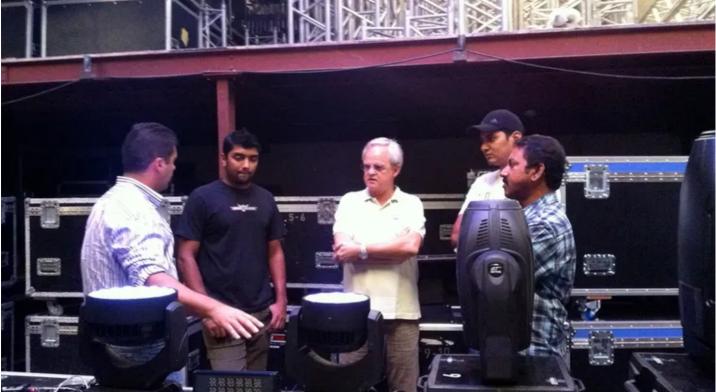

## **Products Involved**

CitySkape 48<sup>™</sup> LEDWash 300<sup>™</sup> LEDWash 600<sup>™</sup> MMX Spot<sup>™</sup>

ROBIN® 600E Spot™ ROBIN® 600E Wash

Robe lighting has completed a very successful 10 day Roadshow in the United Arab Emirates (UAE), which was co-ordinated by their Middle East Regional Sales Manager, Elie Battah, and visited more than 15 major lighting industry players and companies in the region.

Elie Battah presented the Roadshow with Elie Ghanem, Technical Support for the Middle East, and Robe's Sales Director Harry von den Stemmen joined the event team for some of the time.

The Roadshow showcased Robe's latest products including the new ROBIN MMX Spot, the ROBIN 600 and 300 LEDWashes, the ROBIN 600 Series Wash and Spot fixtures and the CitySkape 48.