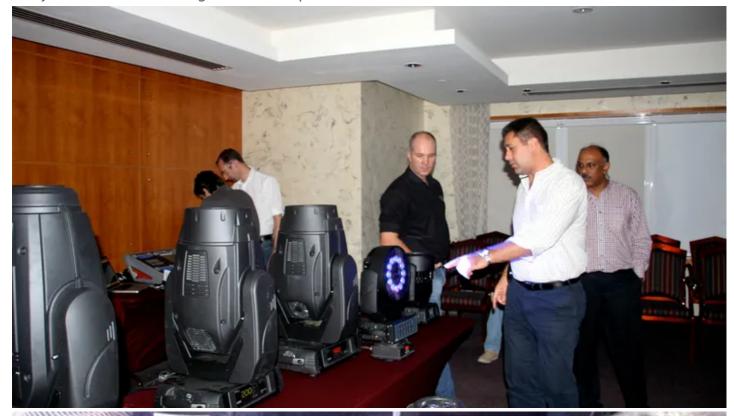

## **Products Involved**

CitySkape 48<sup>™</sup> LEDWash 300<sup>™</sup> LEDWash 600<sup>™</sup> MMX Spot<sup>™</sup>

ROBIN® 600E Spot™ ROBIN® 600E Wash

Robe lighting has completed a very successful 10 day Roadshow in the United Arab Emirates (UAE), which was co-ordinated by their Middle East Regional Sales Manager, Elie Battah, and visited more than 15 major lighting industry players and companies in the region.

Elie Battah presented the Roadshow with Elie Ghanem, Technical Support for the Middle East, and Robe's Sales Director Harry von den Stemmen joined the event team for some of the time.

The Roadshow showcased Robe's latest products including the new ROBIN MMX Spot, the ROBIN 600 and 300 LEDWashes, the ROBIN 600 Series Wash and Spot fixtures and the CitySkape 48.

It was the MMX - Robe's next generation of 1200 fixtures - that attracted the most interest by far - together with the LEDWash series, especially with installers in particular becoming ever more conscious as to the benefits of using greener technology - both for the planet and their budgets!