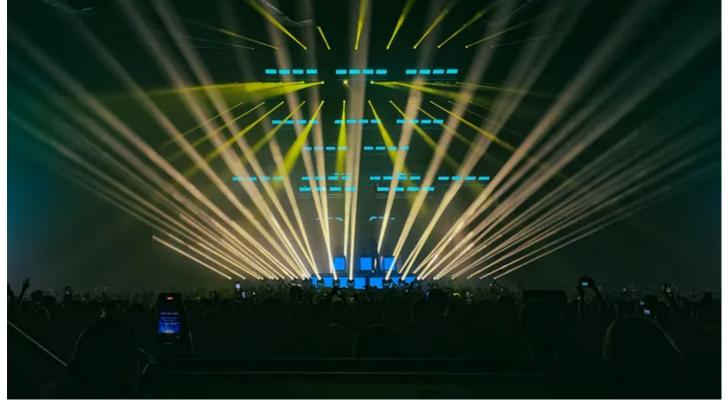

A regular Robe investor since 2016, over the last two years the moving light inventory has jumped substantially to now include 120 x Robe FORTES, 13 x iFORTES, 24 x iFORTE LTXs and a 12-way RoboSpot system, all delivered by Robe's proactive Mexican distributor, Showco.

The transition to LED started in 2020 as they could see the curve and wanted to stay on top of it. A couple of years later, they noticed that "FORTE was appearing on all the band riders," and so "it became imperative that we have it available."