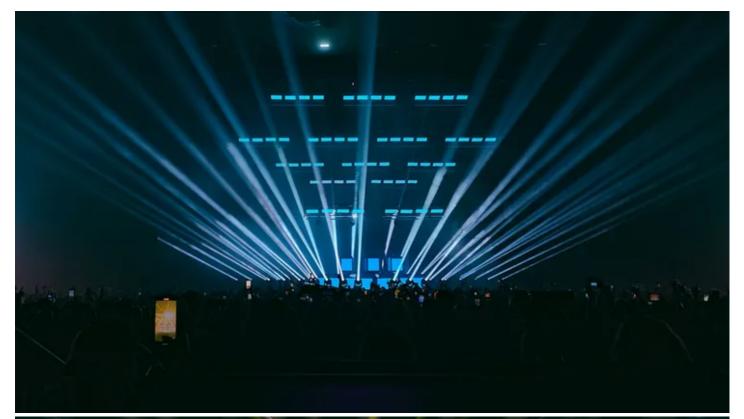

A regular Robe investor since 2016, over the last two years the moving light inventory has jumped substantially to now include 120 x Robe FORTES, 13 x iFORTES, 24 x iFORTE LTXs and a 12-way RoboSpot system, all delivered by Robe's proactive Mexican distributor, Showco.

The transition to LED started in 2020 as they could see the curve and wanted to stay on top of it. A couple of years later, they noticed that "FORTE was appearing on all the band riders," and so "it became imperative that we have it available."