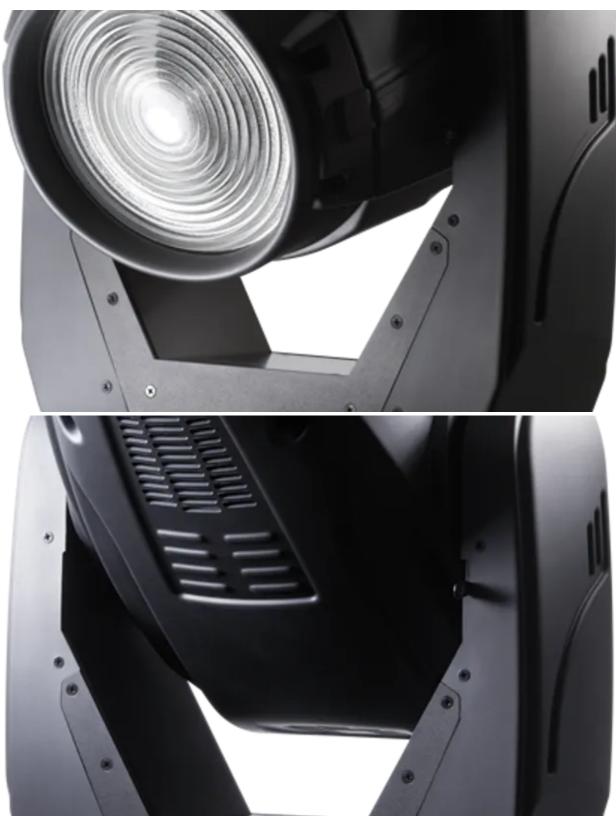

The new ROBIN MMX Spot is the first in a new generation of 1200 Series fixtures offering a neater, smaller, lighter and brighter more energy efficient package. Using the innovative Phillips MSR Platinum 35 lamp combined with a sophisticated optical system, the MMX Spot is a true equivalent of any 1200W spotlight moving head on the market today. In some features, the MMX is as bright as a 1500W spotlight and simultaneously energy saving – consuming about 30% less power than the current 1200W products.

The ROBIN 600 Series of Wash, Spot & Beam fixtures offer a complete set of fully-featured creative tools for all lighting applications, utilising Robe's latest technologies to offer a more powerful output and with energy conservation to the forefront.