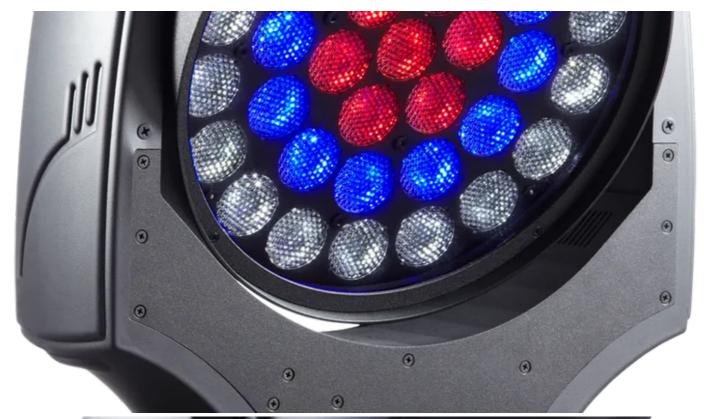

The amazing super-slim ROBIN 600 LEDWash is Robe's fastest selling fixture in the last 10 years. It features 37 x 10 Watt RGBW multichip LEDs each individually controllable. These are arranged in 3 concentric rings designed for creating stunning colour and pattern effects when pointed towards an audience .... as well as for providing comprehensive, even wash coverage of performers, stages, spaces, scenery, etc. The 10W RGBW multichips deliver a whole array of true colours - from the richest saturates to the subtlest and most delicate of pastels and a series of perfect whites from 2700 - 8000°K, all without any 'pixelation' or blockiness due to the homogenised light engine. A 15 - 60 degree motorised zoom adds versatility and enhances the scope for all types of applications.