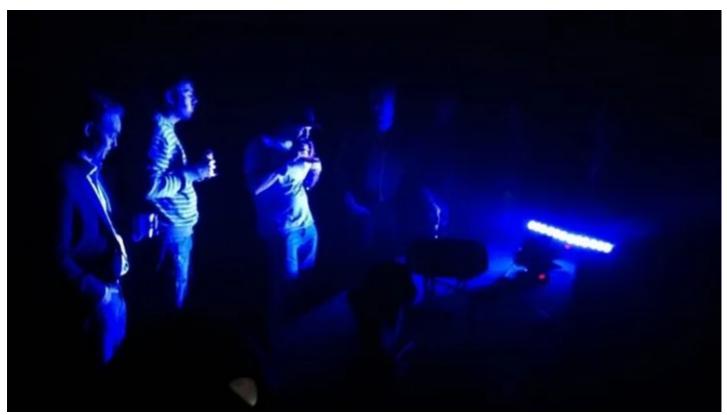

The Robe ROBIN International Roadshow in Denmark was hosted by Robe's distributor Light Partner in the Nordisk Film Studios, Copenhagen, in a very well prepared and promoted event.

Robe's Key Account Manager for Europe Ingo Dombrowski presented the sessions, together with Brian Hessellund and Jeppe Nygaard from Light Partner, using the standard set of Roadshow products - the ROBIN 600 LED Wash and the ROBIN 600 Series Spot, Wash & Beam, along with the ROBIN 300 Series Plasma Spot and Wash, the CitySkape 48 and 96 LED wash units and the CitySkape Xtreme.

Fourteen groups of guests visited over the 2 days, representing a dynamic cross section of the industry, including rental companies, theatres, television and clubs.

The ROBIN LEDWash 600 and the 600 Series - Spot, Wash and Beam fixtures attracted the most attention, with people liking the compact size, light weight, low power consumption and smooth, even colour mixing, particularly on the LEDWash 600.