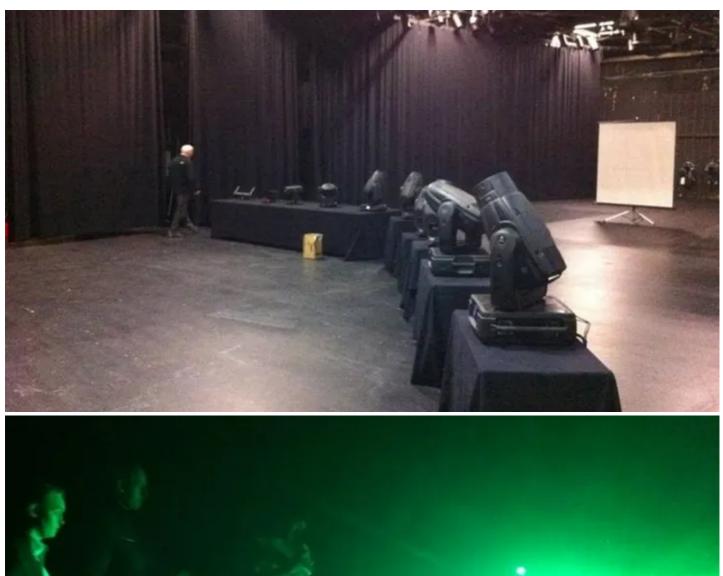

The Robe ROBIN International Roadshow in Denmark was hosted by Robe's distributor Light Partner in the Nordisk Film Studios, Copenhagen, in a very well prepared and promoted event.

Robe's Key Account Manager for Europe Ingo Dombrowski presented the sessions, together with Brian Hessellund and Jeppe Nygaard from Light Partner, using the standard set of Roadshow products - the ROBIN 600 LED Wash and the ROBIN 600 Series Spot, Wash & Beam, along with the ROBIN 300 Series Plasma Spot and Wash, the CitySkape 48 and 96 LED wash units and the CitySkape Xtreme.

Fourteen groups of guests visited over the 2 days, representing a dynamic cross section of the industry, including rental companies, theatres, television and clubs.

The ROBIN LEDWash 600 and the 600 Series - Spot, Wash and Beam fixtures attracted the most attention, with people liking the compact size, light weight, low power consumption and smooth, even colour mixing, particularly on the LEDWash 600.