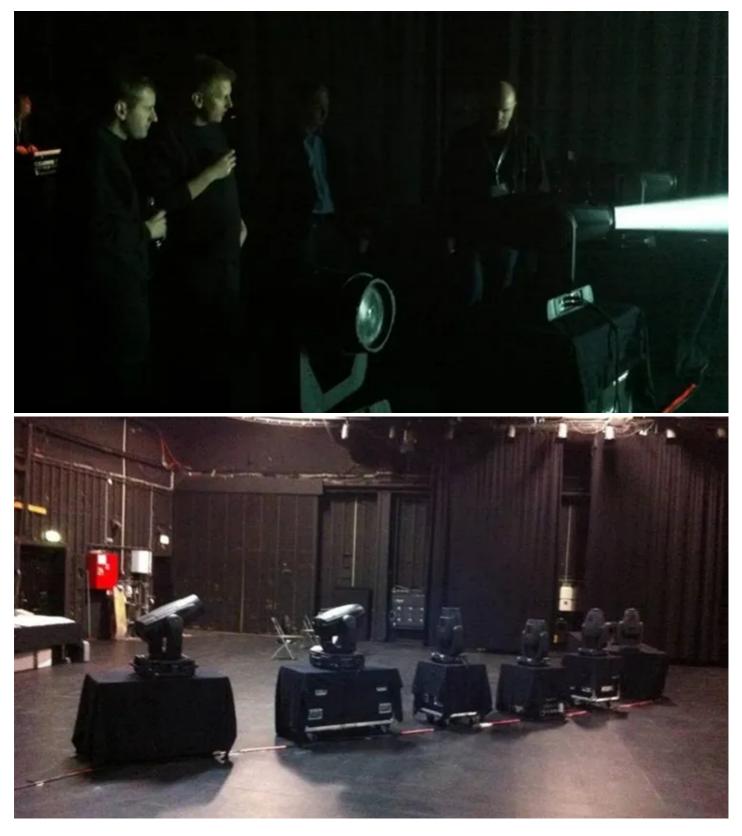

The Robe ROBIN International Roadshow in Denmark was hosted by Robe's distributor Light Partner in the Nordisk Film Studios, Copenhagen, in a very well prepared and promoted event.

Robe's Key Account Manager for Europe Ingo Dombrowski presented the sessions, together with Brian Hessellund and Jeppe Nygaard from Light Partner, using the standard set of Roadshow products - the ROBIN 600 LED Wash and the ROBIN 600 Series Spot, Wash & Beam, along with the ROBIN 300 Series Plasma Spot and Wash, the CitySkape 48 and 96 LED wash units and the CitySkape Xtreme.

Fourteen groups of guests visited over the 2 days, representing a dynamic cross section of the industry, including rental companies, theatres, television and clubs.

The ROBIN LEDWash 600 and the 600 Series - Spot, Wash and Beam fixtures attracted the most attention, with people liking the compact size, light weight, low power consumption and smooth, even colour mixing, particularly on the LEDWash 600.