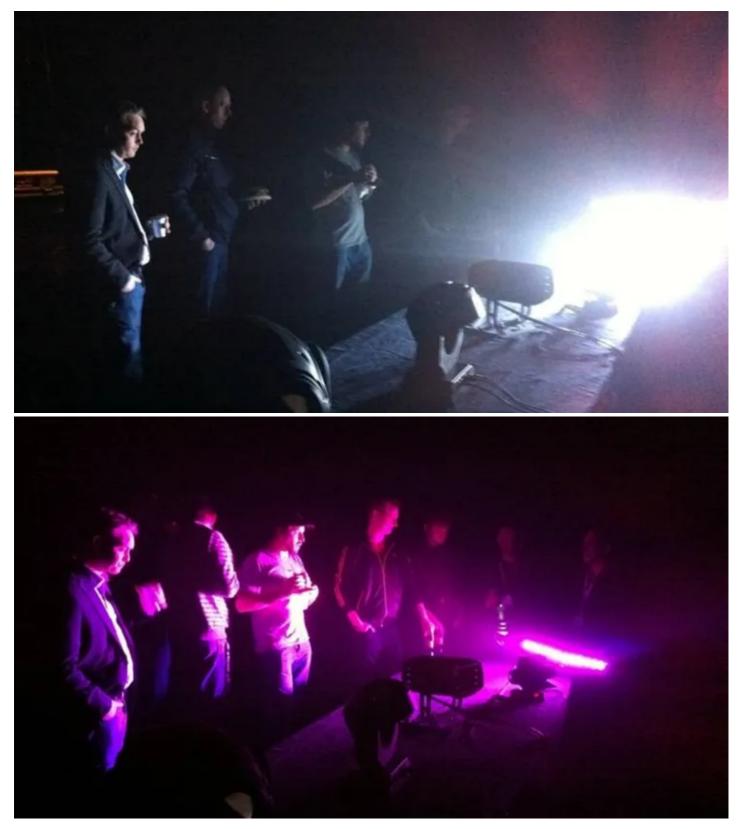

The Robe ROBIN International Roadshow in Denmark was hosted by Robe's distributor Light Partner in the Nordisk Film Studios, Copenhagen, in a very well prepared and promoted event.

Robe's Key Account Manager for Europe Ingo Dombrowski presented the sessions, together with Brian Hessellund and Jeppe Nygaard from Light Partner, using the standard set of Roadshow products - the ROBIN 600 LED Wash and the ROBIN 600 Series Spot, Wash & Beam, along with the ROBIN 300 Series Plasma Spot and Wash, the CitySkape 48 and 96 LED wash units and the CitySkape Xtreme.

Fourteen groups of guests visited over the 2 days, representing a dynamic cross section of the industry, including rental companies, theatres, television and clubs.

The ROBIN LEDWash 600 and the 600 Series - Spot, Wash and Beam fixtures attracted the most attention, with people liking the compact size, light weight, low power consumption and smooth, even colour mixing, particularly on the LEDWash 600.