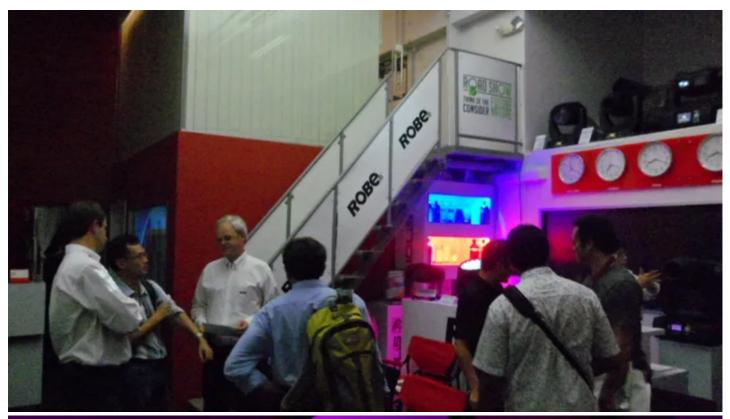

 ROBIN® 600E Wash

Robe's ROBIN International Roadshow rocked up in Singapore with sales director Harry von den Stemmen and technical sales manager Ales Grivac joining forces with a very enthusiastic Louis Teo of Lighting & Sound Distribution (LSD), Robe's distributor for Singapore.

The 2 day event was staged in LSD's showroom, and the highlighted products were the Robin 600E Spot and Wash; Robin 300E Beam and Robin 300 Plasma Spot; the amazing Robin LEDWash 600; the ColorBeam 2500E AT and ColorSpot 1200E AT Profile; and from the LED Series, the CitySkape 48, CitySource 96, CitySkape Xtreme and CityFlex 48.

Louis Teo and his team worked hard to promote this opportunity to see the products close up and in a relaxed and convivial environment, which resulted in over 60 people attending, primarily lighting and visual designers and programmers, rental companies, venue and theme park operators, theatres, event companies and hotel F&B managers.