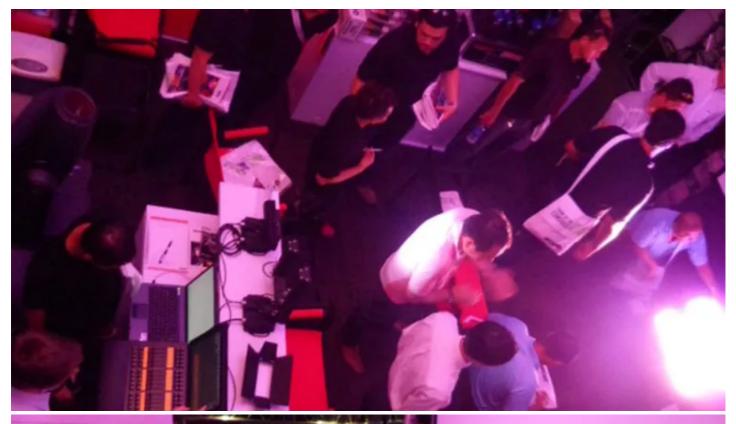

Louis Teo and his team worked hard to promote this opportunity to see the products close up and in a relaxed and convivial environment, which resulted in over 60 people attending, primarily lighting and visual designers and programmers, rental companies, venue and theme park operators, theatres, event companies and hotel F&B managers.

For the LSD and Robe teams, it allowed them the chance to give people more personalised attention, as the daily sessions were organised in manageable groups of 8-12 people, with enough individual time and space for detailed questions and queries. It also enabled them to get a really comprehensive look at the products.