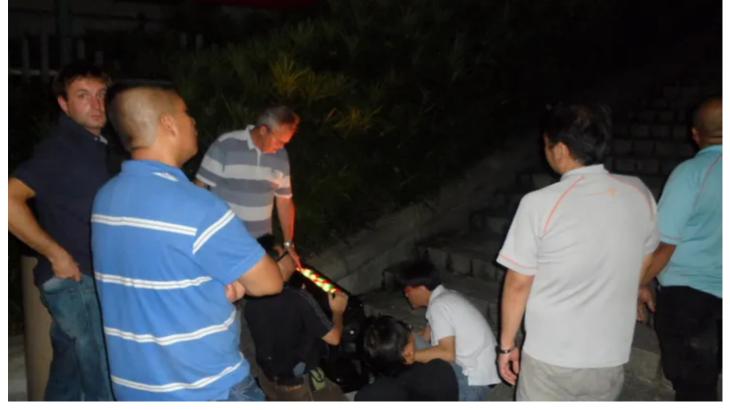

Straight after the last showroom demo session on the first day, LSD also took everyone to St. James Power Station, to see the CitySkype Xtreme in action illuminating the chimney. Feedback from the visitors was entirely positive, with most saying the Roadshow idea was informative, interesting and that they would like more in the future!