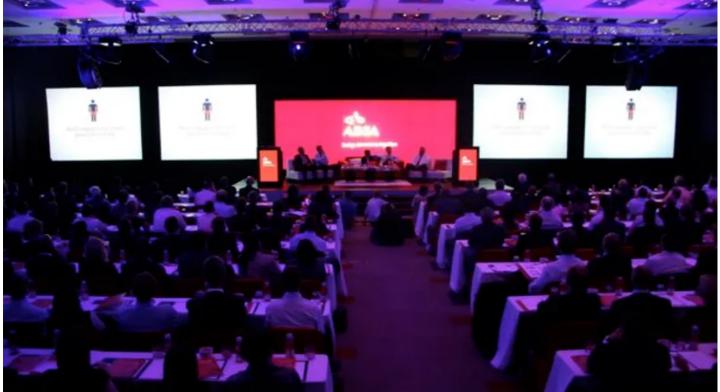

Once the client had approved the visual concept, it was down to MGG to recreate that environment as closely as possible within the allotted budget.

MGG looked to their 24 Robe StageQube 324 LED panels once again, and used them to make up a dynamic backdrop to the stage. This product has been in frequent use by MGG for a myriad of applications including for TV shows and concerts.

A straight truss over the stage was rigged with the remaining equipment, which was 6 Robe ColorWash 700E ATs used for general stage washes, 18 LED PARs and 6 profile spots, which reinforced the bank's corporate colours.

Lighting control was a grandMA full size console, operated by MGG's Herman Wessels.

Tel: +420-571-751500 Fax: +420-571-751515 Email: info@robe.cz

Tel: +420-571-751500 Fax: +420-571-751515 Email: info@robe.cz