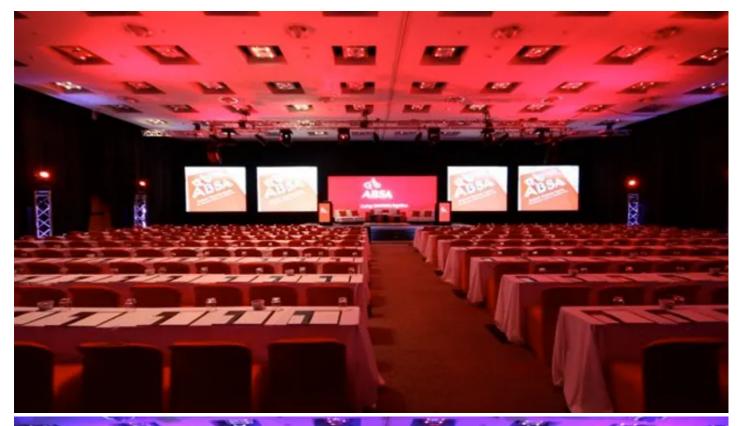

Once the client had approved the visual concept, it was down to MGG to recreate that environment as closely as possible within the allotted budget.

MGG looked to their 24 Robe StageQube 324 LED panels once again, and used them to make up a dynamic backdrop to the stage. This product has been in frequent use by MGG for a myriad of applications including for TV shows and concerts.

A straight truss over the stage was rigged with the remaining equipment, which was 6 Robe ColorWash 700E ATs used for general stage washes, 18 LED PARs and 6 profile spots, which reinforced the bank's corporate colours.

Lighting control was a grandMA full size console, operated by MGG's Herman Wessels.

Tel: +420-571-751500 Fax: +420-571-751515 Email: info@robe.cz

Tel: +420-571-751500 Fax: +420-571-751515 Email: info@robe.cz