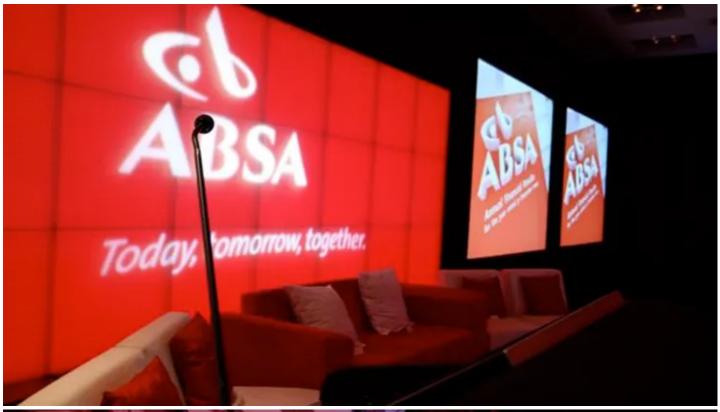

Six Robe ColorSpot 700E ATs were used to project the ABSA logo onto the walls of the room. Six "Totem" type trusses fitted with base plates were positioned along both sides of the auditorium serving as stands for these.