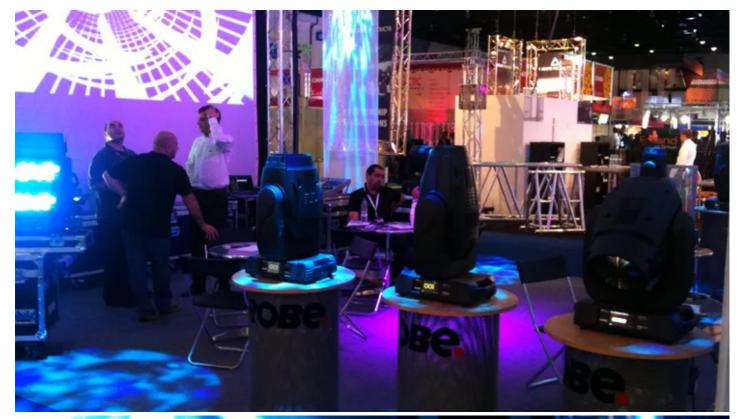

## **Products Involved**

ROBIN® 600E Beam ROBIN® 600E Spot™ ROBIN® 600E Wash

The Robe team was in action at the PALME Middle East 2010 exhibition in Dubai, showing all the latest launched products in the range including the new trailblazing ROBIN 600 Series.

The new Robe ROBIN 600 is a mega-bright, feature-packed, compactly sized moving light available at a highly competitive price. The ROBIN 600E Spot, Wash & Beam fixtures are the latest in Robe's innovative new generation ROBIN Series of moving lights, and once again, the reaction at PALME Middle East confirmed Robe's conviction that a 600 series fixture is something the market really wants.