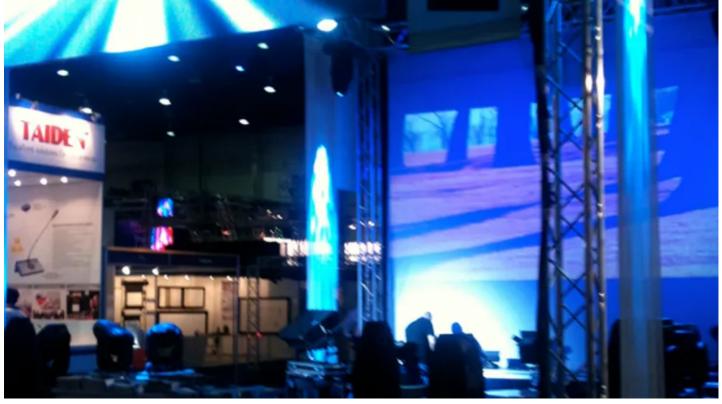

## **Products Involved**

ROBIN® 600E Beam ROBIN® 600E Spot™ ROBIN® 600E Wash

The Robe team was in action at the PALME Middle East 2010 exhibition in Dubai, showing all the latest launched products in the range including the new trailblazing ROBIN 600 Series.