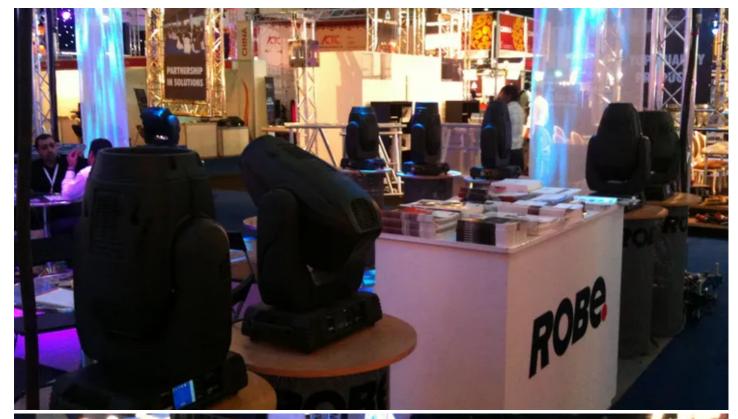

## Robe at PALME Middle East, Dubai

## **Products Involved**

ROBIN® 600E Beam ROBIN® 600E Spot™ ROBIN® 600E Wash

The Robe team was in action at the PALME Middle East 2010 exhibition in Dubai, showing all the latest launched products in the range including the new trailblazing ROBIN 600 Series.

The new Robe ROBIN 600 is a mega-bright, feature-packed, compactly sized moving light available at a highly competitive price. The ROBIN 600E Spot, Wash & Beam fixtures are the latest in Robe's innovative new generation ROBIN Series of moving lights, and once again, the reaction at PALME Middle East confirmed Robe's conviction that a 600 series fixture is something the market really wants.