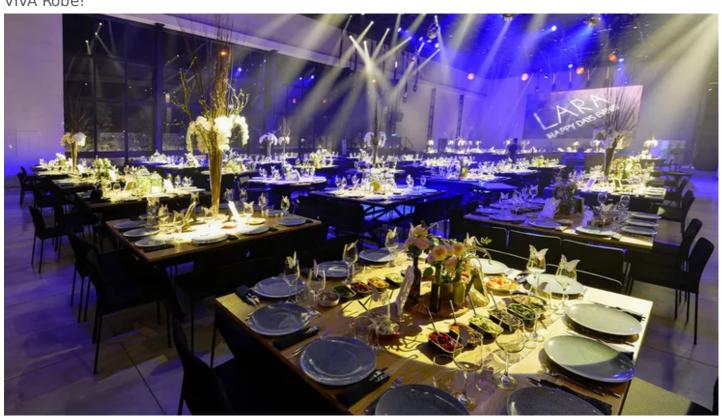

## **Products Involved**

PATT 2013™ Viva™

The wedding industry in Israel is a massive and highly competitive sector with fierce rivalry amongst the top venues to offer the best facilities ... making good technical production in the main reception rooms an absolute key to ensuring each event is trending ... so when Nesher Edri launched his new enterprise LARA, he specified 60 x Robe VIVA LED spots.

Having the very best production values has also underpinned the LARA concept, so the  $60 \times VIVA$  LED moving heads are right at the core of the lighting rig above the main dancefloor. "I simply wanted absolutely the best sound and lighting and so I chose Robe - I think it's the best!" he declared.

The VIVAs together with the rest of the lighting production were supplied by Danor Theatre & Studio Systems and are installed on a series of Matt black triangular low-profile trusses in the roof of the main room.