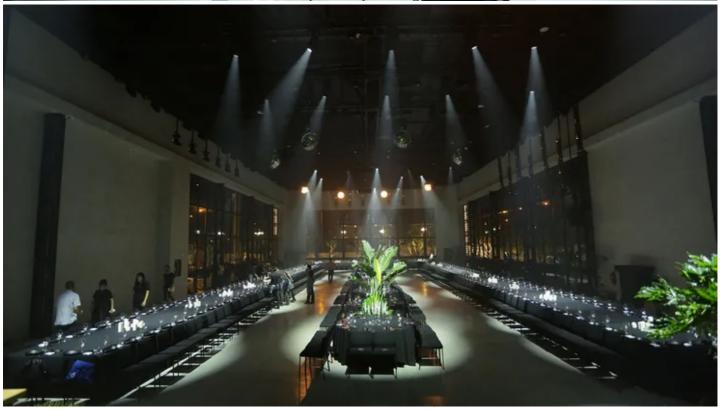

## **Products Involved**

PATT 2013™ Viva™

The wedding industry in Israel is a massive and highly competitive sector with fierce rivalry amongst the top venues to offer the best facilities ... making good technical production in the main reception rooms an absolute key to ensuring each event is trending ... so when Nesher Edri launched his new enterprise LARA, he specified 60 x Robe VIVA LED spots.

Having the very best production values has also underpinned the LARA concept, so the  $60 \times VIVA$  LED moving heads are right at the core of the lighting rig above the main dancefloor. "I simply wanted absolutely the best sound and lighting and so I chose Robe - I think it's the best!" he declared.

The VIVAs together with the rest of the lighting production were supplied by Danor Theatre & Studio Systems and are installed on a series of Matt black triangular low-profile trusses in the roof of the main room.