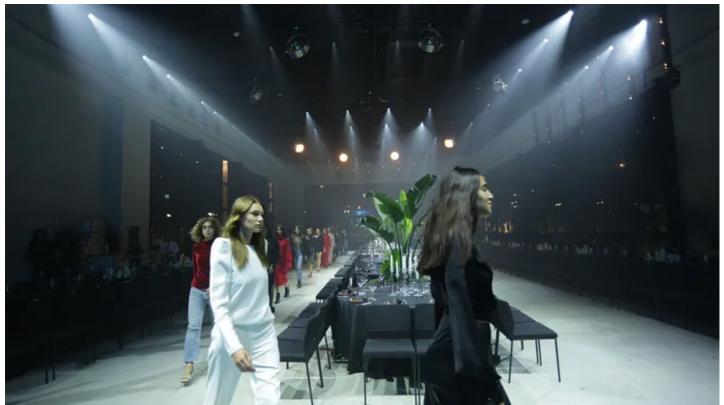

## **Products Involved**

PATT 2013™ Viva™

The wedding industry in Israel is a massive and highly competitive sector with fierce rivalry amongst the top venues to offer the best facilities ... making good technical production in the main reception rooms an absolute key to ensuring each event is trending ... so when Nesher Edri launched his new enterprise LARA, he specified 60 x Robe VIVA LED spots.

Having the very best production values has also underpinned the LARA concept, so the  $60 \times VIVA$  LED moving heads are right at the core of the lighting rig above the main dancefloor. "I simply wanted absolutely the best sound and lighting and so I chose Robe - I think it's the best!" he declared.

The VIVAs together with the rest of the lighting production were supplied by Danor Theatre & Studio Systems and are installed on a series of Matt black triangular low-profile trusses in the roof of the main room.