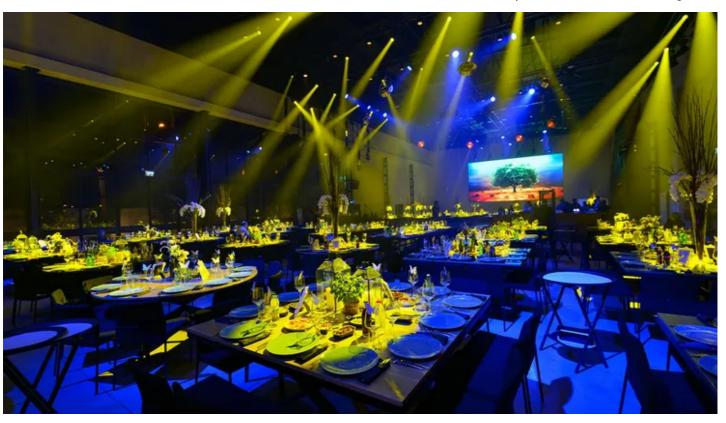

Having the very best production values has also underpinned the LARA concept, so the  $60 \times VIVA$  LED moving heads are right at the core of the lighting rig above the main dancefloor. "I simply wanted absolutely the best sound and lighting and so I chose Robe - I think it's the best!" he declared.

The VIVAs together with the rest of the lighting production were supplied by Danor Theatre & Studio Systems and are installed on a series of Matt black triangular low-profile trusses in the roof of the main room.