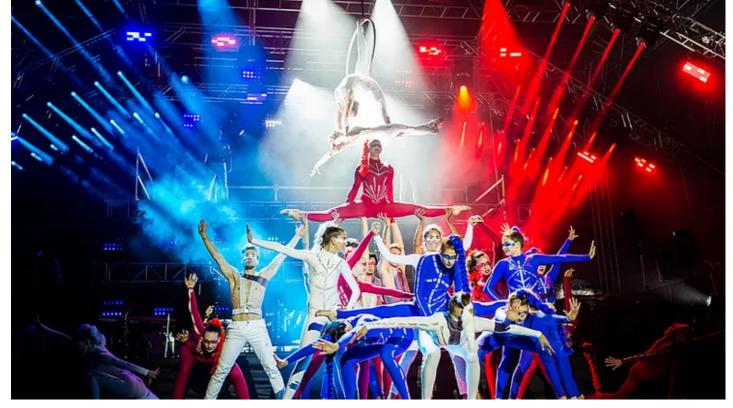

In addition to this, over 100 of Robe's latest fixtures - Squares, BMFL Blades and BMFL WashBeams, Pointes and ColorStrobes – are part of a high-impact entertainment stage lighting rig designed by Michal Brna and Michal Schmidt, and supplied by leading Slovakian rental specialist Q-99, based in Bratislava. Both Robe and Q-99 are also technical partners for the event.

The energised Opening Ceremony took place last night- comprising an adrenalized 14 minute time-coded show created by Neon Heads - a specialized art, fashion and entertainment production house with branches across Europe including Prague. The incredible choreography encapsulated the spirit of mountain bike racing and the essence of the red white and blue of the Czech national flag in an imaginative and highly visual display.

The lighting has been designed to be flexible and cater to all these different demands.

Three upstage trusses feature straight sections in the middle with end-pieces angled downwards to add some form to the space and also maintain separation and depth between the fixtures, which are spread all over these three trusses plus a front truss.

Eighteen of the Squares are in a 2 x 9 matrix upstage on a ground supported structure. Jiri Baros, Robe's Marketing Manager comments "it is hugely important for us to be involved with this prestigious event which is being hosted in CZ for the first time, and we wanted to make sure that the Opening Ceremony really WOWED the crowds, competitors and organizers by having the latest Robe fixtures available to facilitate the stunning design."