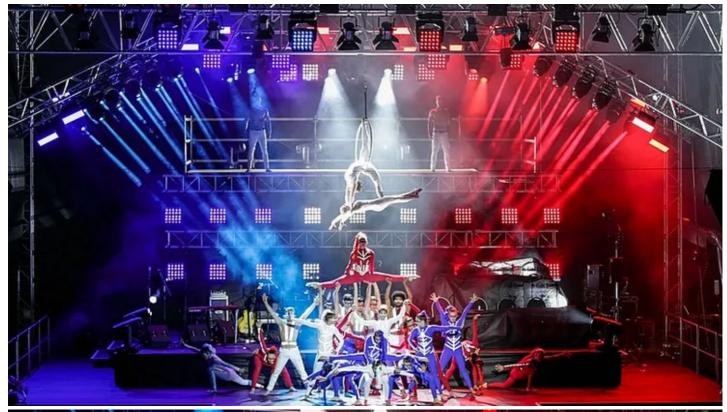

In addition to this, over 100 of Robe's latest fixtures - Squares, BMFL Blades and BMFL WashBeams, Pointes and ColorStrobes – are part of a high-impact entertainment stage lighting rig designed by Michal Brna and Michal Schmidt, and supplied by leading Slovakian rental specialist Q-99, based in Bratislava. Both Robe and Q-99 are also technical partners for the event.

The energised Opening Ceremony took place last night- comprising an adrenalized 14 minute time-coded show created by Neon Heads - a specialized art, fashion and entertainment production house with branches across Europe including Prague. The incredible choreography encapsulated the spirit of mountain bike racing and the essence of the red white and blue of the Czech national flag in an imaginative and highly visual display.

The lighting has been designed to be flexible and cater to all these different demands.

Three upstage trusses feature straight sections in the middle with end-pieces angled downwards to add some form to the space and also maintain separation and depth between the fixtures, which are spread all over these three trusses plus a front truss.

Eighteen of the Squares are in a 2 x 9 matrix upstage on a ground supported structure. Jiri Baros, Robe's Marketing Manager comments "it is hugely important for us to be involved with this prestigious event which is being hosted in CZ for the first time, and we wanted to make sure that the Opening Ceremony really WOWED the crowds, competitors and organizers by having the latest Robe fixtures available to facilitate the stunning design."