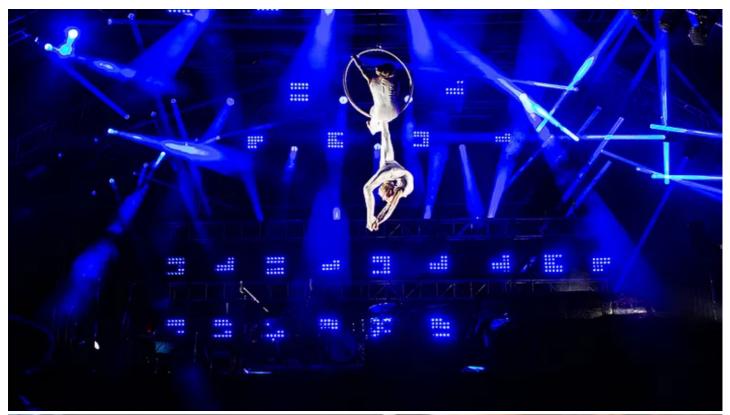

The energised Opening Ceremony took place last night- comprising an adrenalized 14 minute time-coded show created by Neon Heads - a specialized art, fashion and entertainment production house with branches across Europe including Prague. The incredible choreography encapsulated the spirit of mountain bike racing and the essence of the red white and blue of the Czech national flag in an imaginative and highly visual display.

The lighting has been designed to be flexible and cater to all these different demands.

Three upstage trusses feature straight sections in the middle with end-pieces angled downwards to add some form to the space and also maintain separation and depth between the fixtures, which are spread all over these three trusses plus a front truss.

Eighteen of the Squares are in a 2 x 9 matrix upstage on a ground supported structure. Jiri Baros, Robe's Marketing Manager comments "it is hugely important for us to be involved with this prestigious event which is being hosted in CZ for the first time, and we wanted to make sure that the Opening Ceremony really WOWED the crowds, competitors and organizers by having the latest Robe fixtures available to facilitate the stunning design."