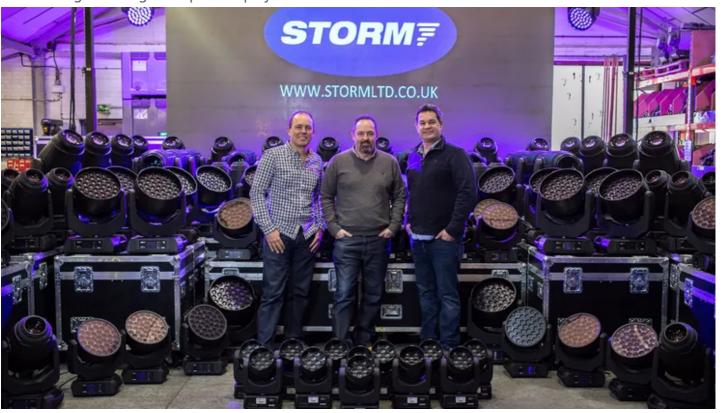

## **Products Involved**

LEDBeam 1000™

Busy UK rental company Storm Lighting, based in Woking, Surrey, has invested in 30 x Robe BMFL Blades and 30 x LEDBeam 1000s for their ongoing work which includes a diverse range of premium corporate events, leading theatre tours and some music shows.

This new sale follows Storm's initial Robe purchases made in 2014, of LEDBeam 100s, LEDWash 600s and Pointes. These fixtures have all been a great success, and impressed with their reliability and the excellent customer service from Robe UK, Storm founders Dave Knapp and Pete Kramer decided to continue their commitment to the brand.

The BMFL Blades and LEDBeam 1000s replace some older moving lights (from a different manufacturer).

Robe UK came to Storm and conducted a demo explains Dave, "As soon as I saw the BMFL Blades I knew they fitted the bill! We were hugely impressed with the output, the speed and the compact size of the unit".