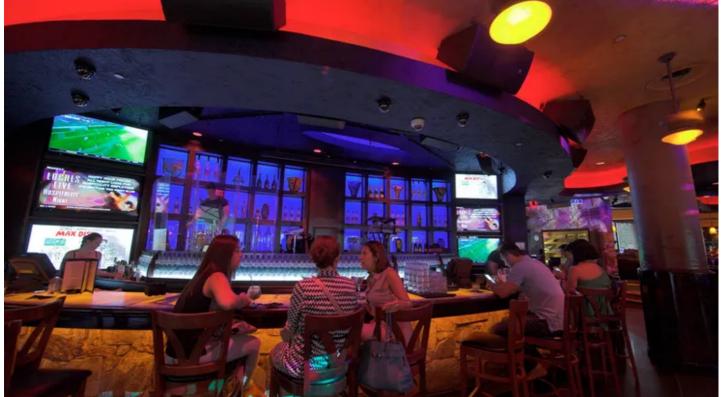

## **Products Involved**

MiniMe<sup>®</sup>

Leading US nightlife brand Blue Martini Lounge has introduced Robe's MiniMe digital fixtures to three of its South Florida locations - in Naples, Fort Lauderdale and Miami (Brickell).

The MiniMes, an innovative and different fixture in Robe's popular ROBIN line of LED fixtures, join a wide range of other Robe lights in the venues including Robe Scan 250 XTs and LEDForce 7 PARs along with a variety of Anolis products including recessed Anolis ArcSpot 170s.

The MiniMes are suspended from the ceiling and used to produce images projecting onto the dance floor. They were supplied by Griffin Automation OSF and specified by owner Tom Griffin and Blue Martini's Entertainment Director Charles Ibanez.