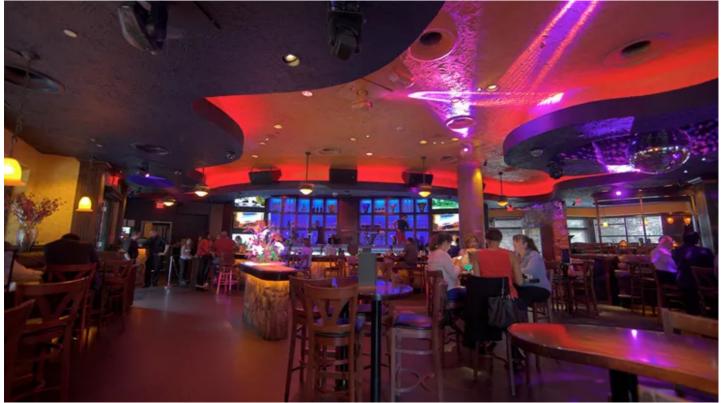

## **Products Involved**

MiniMe<sup>®</sup>

Leading US nightlife brand Blue Martini Lounge has introduced Robe's MiniMe digital fixtures to three of its South Florida locations - in Naples, Fort Lauderdale and Miami (Brickell).

The MiniMes, an innovative and different fixture in Robe's popular ROBIN line of LED fixtures, join a wide range of other Robe lights in the venues including Robe Scan 250 XTs and LEDForce 7 PARs along with a variety of Anolis products including recessed Anolis ArcSpot 170s.

The MiniMes are suspended from the ceiling and used to produce images projecting onto the dance floor. They were supplied by Griffin Automation OSF and specified by owner Tom Griffin and Blue Martini's Entertainment Director Charles Ibanez.

They were chosen for two specific reasons – video projection and dancefloor lighting effects. Ibanez, likes the reliability of Robe fixtures. They use the MiniMe's upload feature to facilitate the projection of special happy hour promotional videos. MiniMe's ability to project custom digital content like this is "A big plus and the LED lightsource was central to our decision to purchase" he explained.