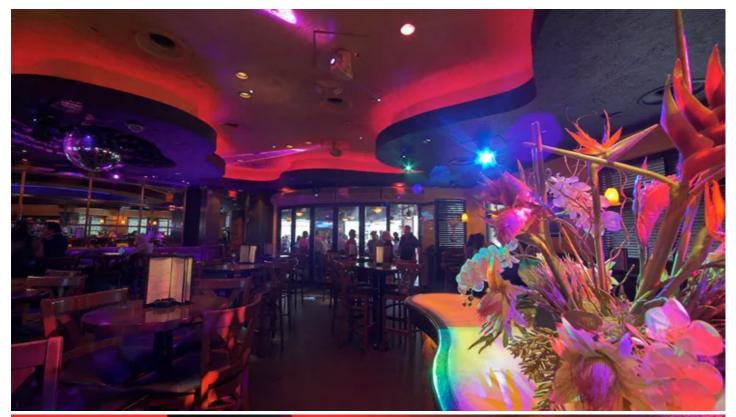

## **Products Involved**

MiniMe<sup>®</sup>

Leading US nightlife brand Blue Martini Lounge has introduced Robe's MiniMe digital fixtures to three of its South Florida locations - in Naples, Fort Lauderdale and Miami (Brickell).

The MiniMes, an innovative and different fixture in Robe's popular ROBIN line of LED fixtures, join a wide range of other Robe lights in the venues including Robe Scan 250 XTs and LEDForce 7 PARs along with a variety of Anolis products including recessed Anolis ArcSpot 170s.

The MiniMes are suspended from the ceiling and used to produce images projecting onto the dance floor. They were supplied by Griffin Automation OSF and specified by owner Tom Griffin and Blue Martini's Entertainment Director Charles Ibanez.