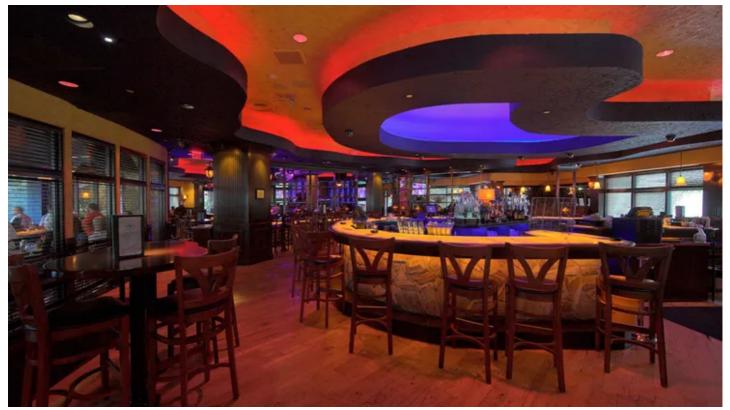

## **Products Involved**

MiniMe<sup>®</sup>

Leading US nightlife brand Blue Martini Lounge has introduced Robe's MiniMe digital fixtures to three of its South Florida locations - in Naples, Fort Lauderdale and Miami (Brickell).

The MiniMes, an innovative and different fixture in Robe's popular ROBIN line of LED fixtures, join a wide range of other Robe lights in the venues including Robe Scan 250 XTs and LEDForce 7 PARs along with a variety of Anolis products including recessed Anolis ArcSpot 170s.

The MiniMes are suspended from the ceiling and used to produce images projecting onto the dance floor. They were supplied by Griffin Automation OSF and specified by owner Tom Griffin and Blue Martini's Entertainment Director Charles Ibanez.