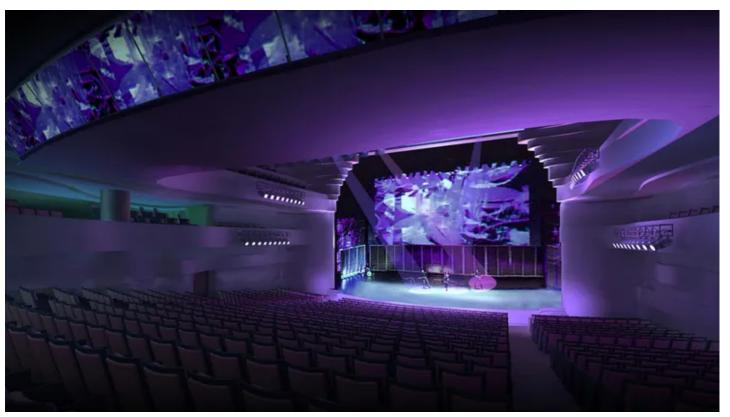

## **Products Involved**

**LEDWash 600™ MMX Spot™ ROBIN® 300E Spot** 

Over 80 Robe moving lights have been installed at the Oriental Songlei Theatre in Beijing, a new 1200 capacity cultural and arts centre, part of a major joint venture by the Beijing Oriental Songlei Musical Development Company and the Dongcheng District Government of Beijing.

The Robe fixtures include 39 x ColorWash 750 AT Tungstens, six ROBIN MMX Spots, six ROBIN 300E Spots, six ROBIN 600E Beams, 24 x ROBIN 300E Washes and 12 ROBIN 600 LEDWashes, which were chosen by Lighting Designer Huaxiang Yang from Leafun, Robe's Chinese distributor.

The fixtures were selected to enable designers and creatives working in the theatre a dynamic mix of lighting for all types of performance – musicals, dance shows, comedy and drama. Oriental Songlei Theatre is both a producing and receiving house ... with a lively programme and a focus on musical theatre.