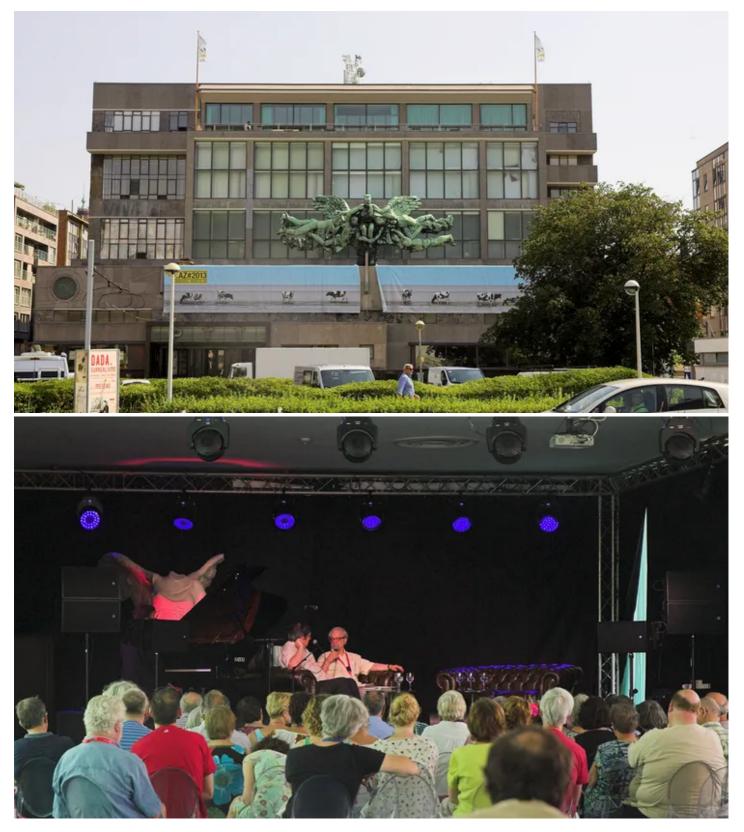

## **Products Involved**

**ROBIN® Actor 6** 

De Grote Post Theatre in the popular seaside resort of Oostende in Belgium is a busy culture centre housed in the city's former post office building. It's primarily a receiving house hosting a lively performance programme encompassing drama, musicals, dance performances, music, comedy, live arts, etc., involving around 250 shows a year.

It's also the first culture centre in Belgium to invest in Robe's Actor 6 range of LED luminaires, with 32 fixtures newly purchased from Benelux distributor, Controllux. The theatre has two auditoriums, with 400 seats and 200 seats respectively, plus several studios and conference rooms which are frequently used for arts-related workshops, lectures, talks and telecasts.

The new Actors will be moved between the various spaces in De Grote Poste as needed.

ROBE lighting s .r. o., Hazovice 2090 75661 Roznov pod Radhostem Czech Republic

Tel: +420-571-751500 Fax: +420-571-751515 Email: info@robe.cz