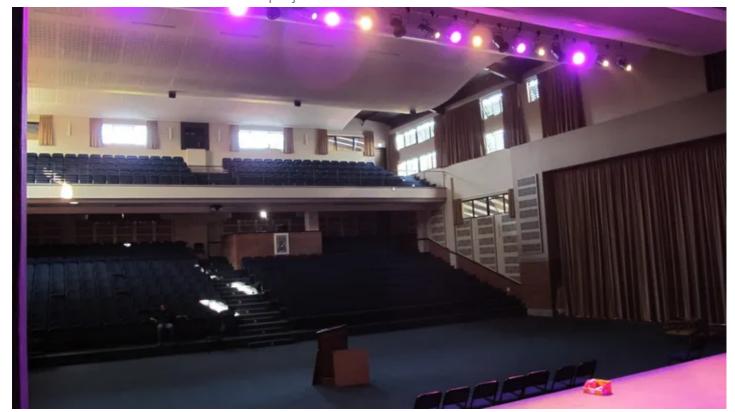

## **Products Involved**

**LEDForce 18™ RGBW** 

Thirty of Robe's LEDForce 18 fixtures - a popular and practical LED unit with a PAR can-like output - were specified by South African theatre lighting designer / consultant Denis Hutchinson for a brand new multi-purpose auditorium at HeronBridge College in the northern suburbs of Johannesburg, South Africa.

He was very keen to integrate LED and conventional lighting on this project and the multi-purpose nature of the hall meant that anything from choir practices, shows and performances to graduation ceremonies had to be catered for. The hall will also be used for examinations and general assemblies. Most of the LEDForce 18s are above the stage area, rigged on three LX bars each with 8 fixtures, with the remaining six on the front-of-house bar to provide a front colour wash and also to cover the choir area.

All the bars are dead hung and accessed via a mobile tower scaffold, which is another reason for choosing LEDs which require little or no maintenance and have a long lifespan.

He adds that now the cost of good quality LED fixtures is becoming more reasonable, it's increasingly an option for installations like this.