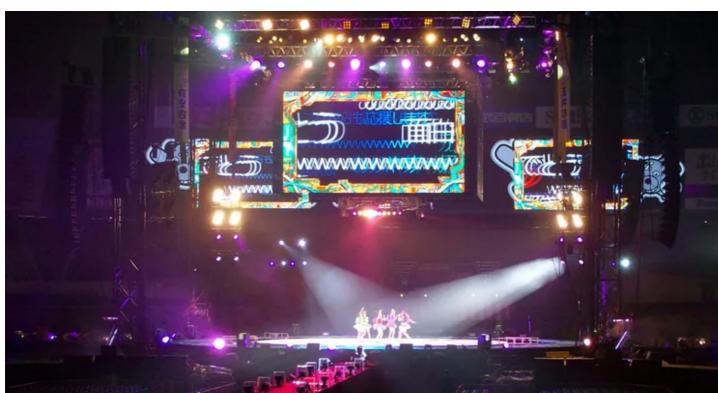

## **Products Involved**

ColorSpot 700E AT™ ColorWash 700E AT™ LEDBeam 100™ LEDWash 1200™

LEDWash 300™ LEDWash 600™

Momoiro Clover Z, one of Japan's most popular girl-groups, performed their largest concert to date at the Saitama Seibu Dome in Japan in front of a 37,000 audience, and lit with nearly 400 Robe moving lights in a design by Hirotaka Kojima from lighting company JSS.

The show - also broadcast in several movie theatres around Hong Kong and Taiwan - was the final date on their 2012 Summer Dive tour and was performed in-the-round.

The girl's lively set features numerous costume changes and some properly crazy behavior. On this tour, the main effect was a massive rain curtain which ensured they received a good soaking every show ... to the delight of their enthusiastic young audiences!

The epic set lasted four hours and contained 26 pumped-up numbers!

Naturally, the lighting design had to keep pace with all the action onstage and so Hirotaka Kojima needed plenty of flexibility and multiple options in his lighting rig, which was supplied by Tokyo based rental company, M-Tech Style.

The vibrant, hi-energy show was matched by a lightshow equally dazzling and effervescent - a sea of movement, colours and effects!

Hirotaka Kojima was impressed with the energy efficiency of the Robe LED fixtures together with their small size and powerful outputs.