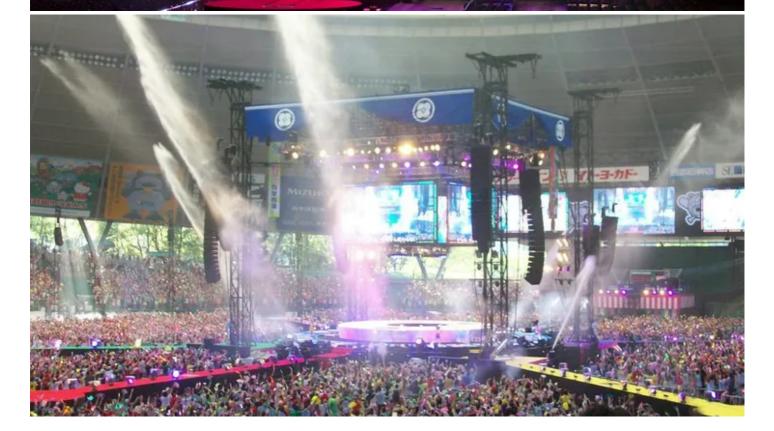

## **Products Involved**

ColorSpot 700E AT™ ColorWash 700E AT™ LEDBeam 100™ LEDWash 1200™

LEDWash 300™ LEDWash 600™

Momoiro Clover Z, one of Japan's most popular girl-groups, performed their largest concert to date at the Saitama Seibu Dome in Japan in front of a 37,000 audience, and lit with nearly 400 Robe moving lights in a design by Hirotaka Kojima from lighting company JSS.

The show - also broadcast in several movie theatres around Hong Kong and Taiwan - was the final date on their 2012 Summer Dive tour and was performed in-the-round.

The girl's lively set features numerous costume changes and some properly crazy behavior. On this tour, the main effect was a massive rain curtain which ensured they received a good soaking every show ... to the delight of their enthusiastic young audiences!

The epic set lasted four hours and contained 26 pumped-up numbers!

Naturally, the lighting design had to keep pace with all the action onstage and so Hirotaka Kojima needed plenty of flexibility and multiple options in his lighting rig, which was supplied by Tokyo based rental company, M-Tech Style.

A further  $110 \times LEDF$  orce 18s were placed on the stage and five runways coming off it reaching right out into the audience. The runways - which allowed the Girls to get right out amongst their fans - were five different colours to match up with the individual colour for each member of the group.

The vibrant, hi-energy show was matched by a lightshow equally dazzling and effervescent - a sea of movement, colours and effects!

Hirotaka Kojima was impressed with the energy efficiency of the Robe LED fixtures together with their small size and powerful outputs.