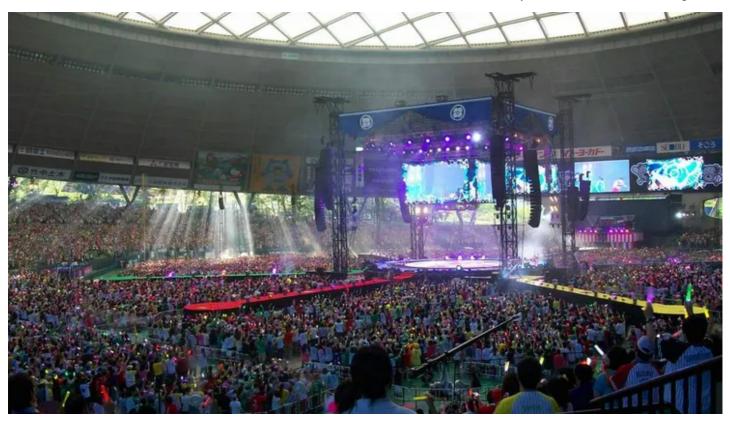

## **Products Involved**

ColorSpot 700E AT™ ColorWash 700E AT™ LEDBeam 100™ LEDWash 1200™

LEDWash 300™ LEDWash 600™

Momoiro Clover Z, one of Japan's most popular girl-groups, performed their largest concert to date at the Saitama Seibu Dome in Japan in front of a 37,000 audience, and lit with nearly 400 Robe moving lights in a design by Hirotaka Kojima from lighting company JSS.

The show - also broadcast in several movie theatres around Hong Kong and Taiwan - was the final date on their 2012 Summer Dive tour and was performed in-the-round.

The girl's lively set features numerous costume changes and some properly crazy behavior. On this tour, the main effect was a massive rain curtain which ensured they received a good soaking every show ... to the delight of their enthusiastic young audiences!

The epic set lasted four hours and contained 26 pumped-up numbers!

Naturally, the lighting design had to keep pace with all the action onstage and so Hirotaka Kojima needed plenty of flexibility and multiple options in his lighting rig, which was supplied by Tokyo based rental company, M-Tech Style.

A further  $110 \times LEDF$  orce 18s were placed on the stage and five runways coming off it reaching right out into the audience. The runways - which allowed the Girls to get right out amongst their fans - were five different colours to match up with the individual colour for each member of the group.

The vibrant, hi-energy show was matched by a lightshow equally dazzling and effervescent - a sea of movement, colours and effects!

Hirotaka Kojima was impressed with the energy efficiency of the Robe LED fixtures together with their small size and powerful outputs.