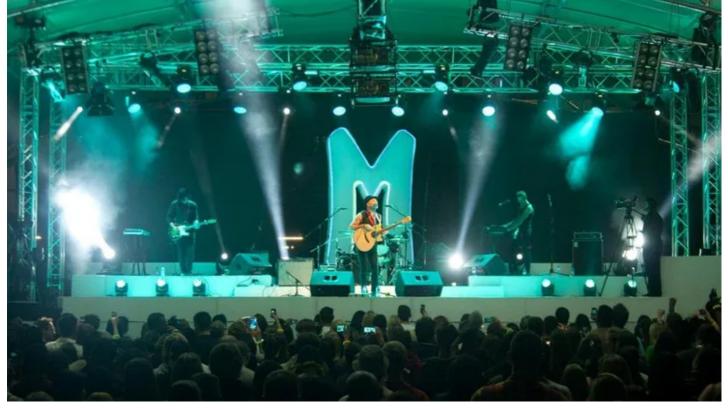

## **Products Involved**

**LEDBeam 100™ ROBIN® 600E Beam ROBIN® 600E Spot™ ROBIN® 600E Wash** 

'Robe ROBIN moving lights including the new LEDBeam 100s and 600 Washes, Spots and Beams were used by technical services provider Hirezone Audio Visual for the Durban leg of the 'Super M Live' event, headlined by South Africa's favourite rockers, The Parlotones.

The event – an experiential to promote Clover's Super M milk drink – was staged at Durban's Wavehouse, with Hirezone's Richard Gild the project manager.

For the lighting rig, the company worked to the specification of Parlotones' LD Travis Yeatman, and also provided the most appropriate fixtures for the venue, with which they are very familiar and features a relatively low ceiling height.

Lights were hung above the stage on a ground support system - optimised to gain every last millimetre of headroom - and also on the deck.

The Robe elements included six ROBIN 600E Spots and six 600E Washes on the back bar, with another six ROBIN 600E Washes on the mid stage bar. On the floor were two 600E Spots, six ROBIN 600E Beams and six ROBIN LEDBeam 100s.

The tiny but hugely bright LEDBeam 100 is an absolutely perfect fixture for this type of environment.

There was also a selection of generic lighting fixtures and strobes, all of which were controlled by Travis using an Avolites Tiger Touch.