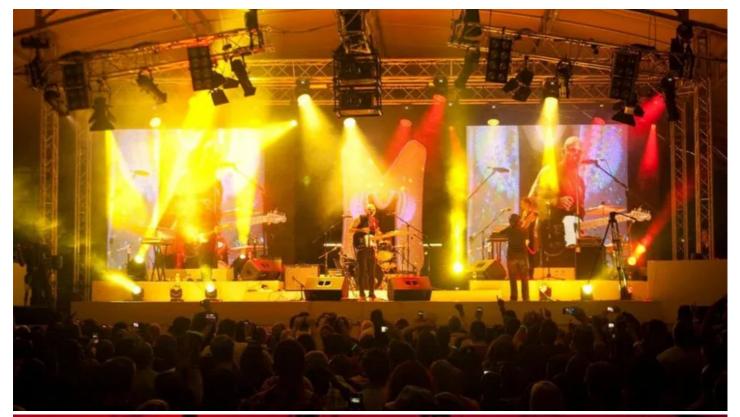

## **Products Involved**

**LEDBeam 100™ ROBIN® 600E Beam ROBIN® 600E Spot™ ROBIN® 600E Wash** 

'Robe ROBIN moving lights including the new LEDBeam 100s and 600 Washes, Spots and Beams were used by technical services provider Hirezone Audio Visual for the Durban leg of the 'Super M Live' event, headlined by South Africa's favourite rockers, The Parlotones.

The event – an experiential to promote Clover's Super M milk drink – was staged at Durban's Wavehouse, with Hirezone's Richard Gild the project manager.

For the lighting rig, the company worked to the specification of Parlotones' LD Travis Yeatman, and also provided the most appropriate fixtures for the venue, with which they are very familiar and features a relatively low ceiling height.

Lights were hung above the stage on a ground support system - optimised to gain every last millimetre of headroom - and also on the deck.

The Robe elements included six ROBIN 600E Spots and six 600E Washes on the back bar, with another six ROBIN 600E Washes on the mid stage bar. On the floor were two 600E Spots, six ROBIN 600E Beams and six ROBIN LEDBeam 100s.

The tiny but hugely bright LEDBeam 100 is an absolutely perfect fixture for this type of environment.

There was also a selection of generic lighting fixtures and strobes, all of which were controlled by Travis using an Avolites Tiger Touch.