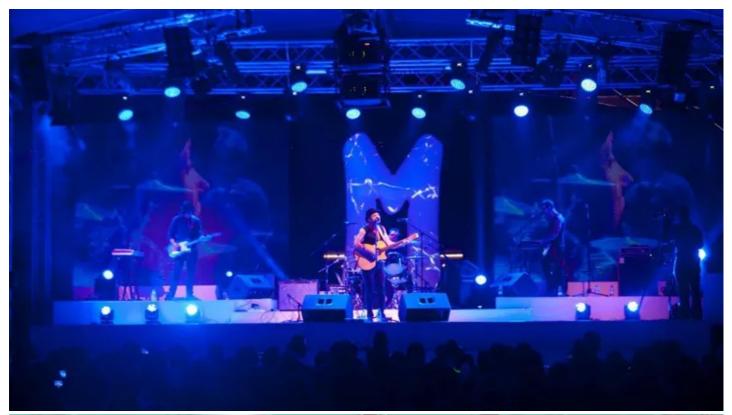

## **Products Involved**

**LEDBeam 100™ ROBIN® 600E Beam ROBIN® 600E Spot™ ROBIN® 600E Wash** 

'Robe ROBIN moving lights including the new LEDBeam 100s and 600 Washes, Spots and Beams were used by technical services provider Hirezone Audio Visual for the Durban leg of the 'Super M Live' event, headlined by South Africa's favourite rockers, The Parlotones.

The event – an experiential to promote Clover's Super M milk drink – was staged at Durban's Wavehouse, with Hirezone's Richard Gild the project manager.

For the lighting rig, the company worked to the specification of Parlotones' LD Travis Yeatman, and also provided the most appropriate fixtures for the venue, with which they are very familiar and features a relatively low ceiling height.

Lights were hung above the stage on a ground support system - optimised to gain every last millimetre of headroom - and also on the deck.

The Robe elements included six ROBIN 600E Spots and six 600E Washes on the back bar, with another six ROBIN 600E Washes on the mid stage bar. On the floor were two 600E Spots, six ROBIN 600E Beams and six ROBIN LEDBeam 100s.

The tiny but hugely bright LEDBeam 100 is an absolutely perfect fixture for this type of environment.

There was also a selection of generic lighting fixtures and strobes, all of which were controlled by Travis using an Avolites Tiger Touch.