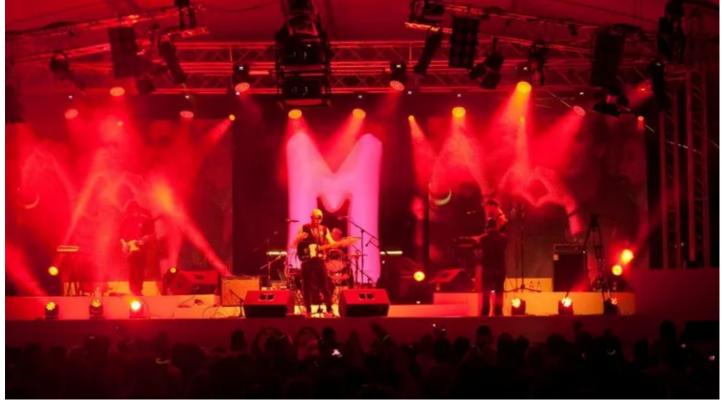

## **Products Involved**

**LEDBeam 100™ ROBIN® 600E Beam ROBIN® 600E Spot™ ROBIN® 600E Wash** 

'Robe ROBIN moving lights including the new LEDBeam 100s and 600 Washes, Spots and Beams were used by technical services provider Hirezone Audio Visual for the Durban leg of the 'Super M Live' event, headlined by South Africa's favourite rockers, The Parlotones.

The event – an experiential to promote Clover's Super M milk drink – was staged at Durban's Wavehouse, with Hirezone's Richard Gild the project manager.

For the lighting rig, the company worked to the specification of Parlotones' LD Travis Yeatman, and also provided the most appropriate fixtures for the venue, with which they are very familiar and features a relatively low ceiling height.

Lights were hung above the stage on a ground support system - optimised to gain every last millimetre of headroom - and also on the deck.

The Robe elements included six ROBIN 600E Spots and six 600E Washes on the back bar, with another six ROBIN 600E Washes on the mid stage bar. On the floor were two 600E Spots, six ROBIN 600E Beams and six ROBIN LEDBeam 100s.

The tiny but hugely bright LEDBeam 100 is an absolutely perfect fixture for this type of environment.

There was also a selection of generic lighting fixtures and strobes, all of which were controlled by Travis using an Avolites Tiger Touch.